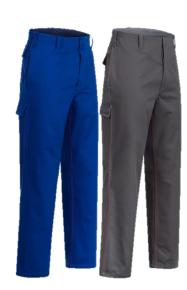

#### **Trousers**

Article No. 11003

- · Trousers waistband with 7 belt loops
- 2 integrated side pockets
- 1 patched back pocket with flap and hidden snap fastener
- 1 patched ruler pocket with flap and hidden snap fastener
- Trousers fly with buttons
- · Triple stitched seams in red

### **Leasing laundry**

royal 05

grey 04