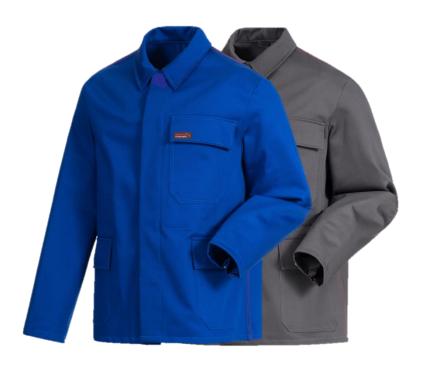

#### **Jacket**

Article No. 10003

- Turn down collar
- · Concealed flap with buttons
- 2 patched side pockets with flap and hidden snap fastener
- 1 patched chest pockets left with flap and hidden snap fastener
- 1 chest pocket inside on the left side
- Cuffs adjustable in size with snap fastener
- Triple stitched seams in red