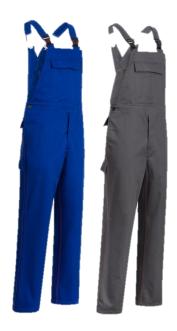

#### **Bip Trousers**

Article No. 12003

- Bib pocket with flap and 2 hidden snap fasteners
- 2 integrated side pockets
- 1 patched back pocket with flap and hidden snap fastener
- 1 patched ruler pocket with flap and hidden snap fastener
- Trousers fly with buttons
- Waistband adjustable with buttons on both sides
- Elasticated strap in the middle of the fabric shoulder straps
- Solid plastic buckles
- High raised kidney protection
- Triple stitched seams in red

### **Leasing laundry**

royal 05

grey 04